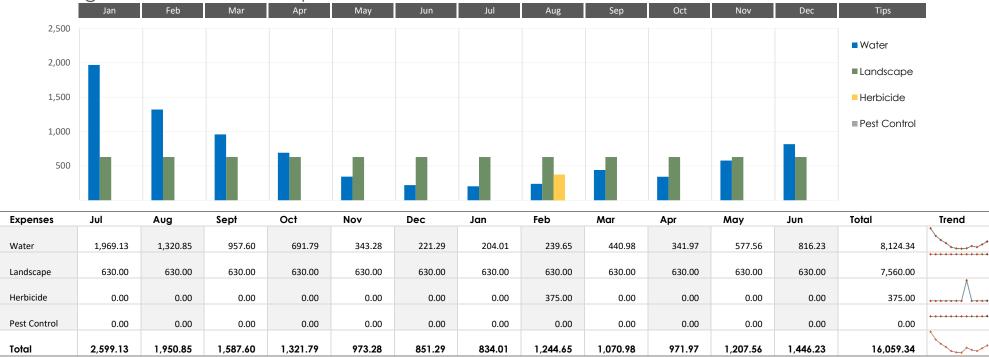

#### ATTACHMENTS:

A. Marna O'Brien Park LayoutB. Windsong Park LayoutC. Turf Maintenance Expense