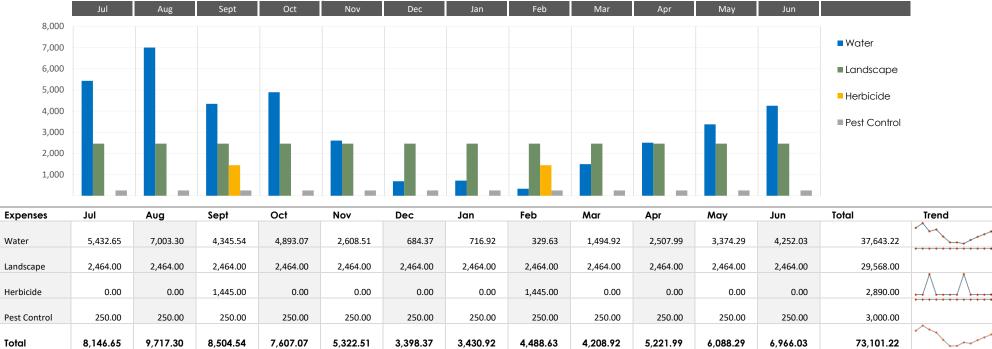

#### ATTACHMENTS:

A. Marna O'Brien Park LayoutB. Windsong Park LayoutC. Turf Maintenance Expense