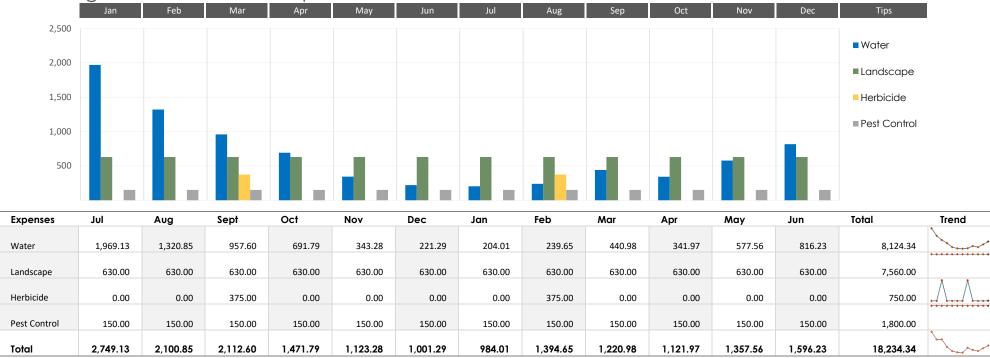

#### ATTACHMENTS:

A. Marna O'Brien Park LayoutB. Windsong Park LayoutC. Turf Maintenance Expense